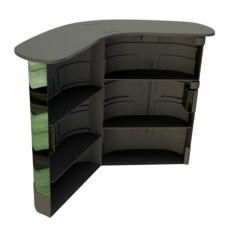

## Specifications:

- → Print material: MasterJet S MEGA + MAT Laminate
- → Box size: 42x63x96 cm
- → Weight: 20 kg
- → Replaceable graphics
- → Convenient shelves
- → Durable construction
- → Box with wheels and handle
- → Very easy assembly