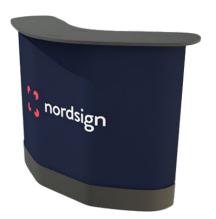

## Description:

The Exhibition Counter is a compact and portable display system perfect for events and trade shows. It conveniently folds into a suitcase with wheels, ensuring easy transport and setup. Once unfolded, a printed banner made from Premium PET material MasterJet S MEGA with MAT Laminate can be attached. This versatile and eye-catching display is ideal for showcasing your brand anywhere.

## Specifications:

- → Print material: MasterJet S MEGA + MAT Laminate
- → Box size: 42x63x96 cm
- → Weight: 20 kg
- → Replaceable graphics
- → Convenient shelves
- → Durable construction
- → Box with wheels and handle
- → Very easy assembly