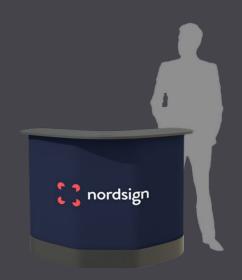

## Description:

The Exhibition Counter is a compact and portable display system perfect for events and trade shows. It conveniently folds into a suitcase with wheels, ensuring easy transport and setup. Once unfolded, a printed banner made from Premium PET material MasterJet S MEGA with MAT Laminate can be attached. This versatile and eye-catching display is ideal for showcasing your brand anywhere.

## Specifications:

- → Print material: MasterJet S MEGA + MAT Laminate
- → Box size: 42x63x96 cm
- → Weight: 20 kg
- → Replaceable graphics
- → Convenient shelves
- → Durable construction
- → Box with wheels and handle
- → Very easy assembly