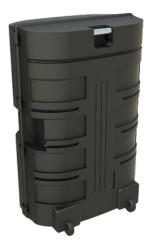

## Description:

The Exhibition Counter is a compact and portable display system perfect for events and trade shows. It conveniently folds into a suitcase with wheels, ensuring easy transport and setup. Once unfolded, a printed banner made from Premium PET material MasterJet S MEGA with MAT Laminate can be attached. This versatile and eye-catching display is ideal for showcasing your brand anywhere.

## Specifications:

- → Print material: MasterJet S MEGA + MAT Laminate
- → Box size: 42x63x96 cm
- → Weight: 20 kg
- → Replaceable graphics
- → Convenient shelves
- → Durable construction
- → Box with wheels and handle
- → Very easy assembly