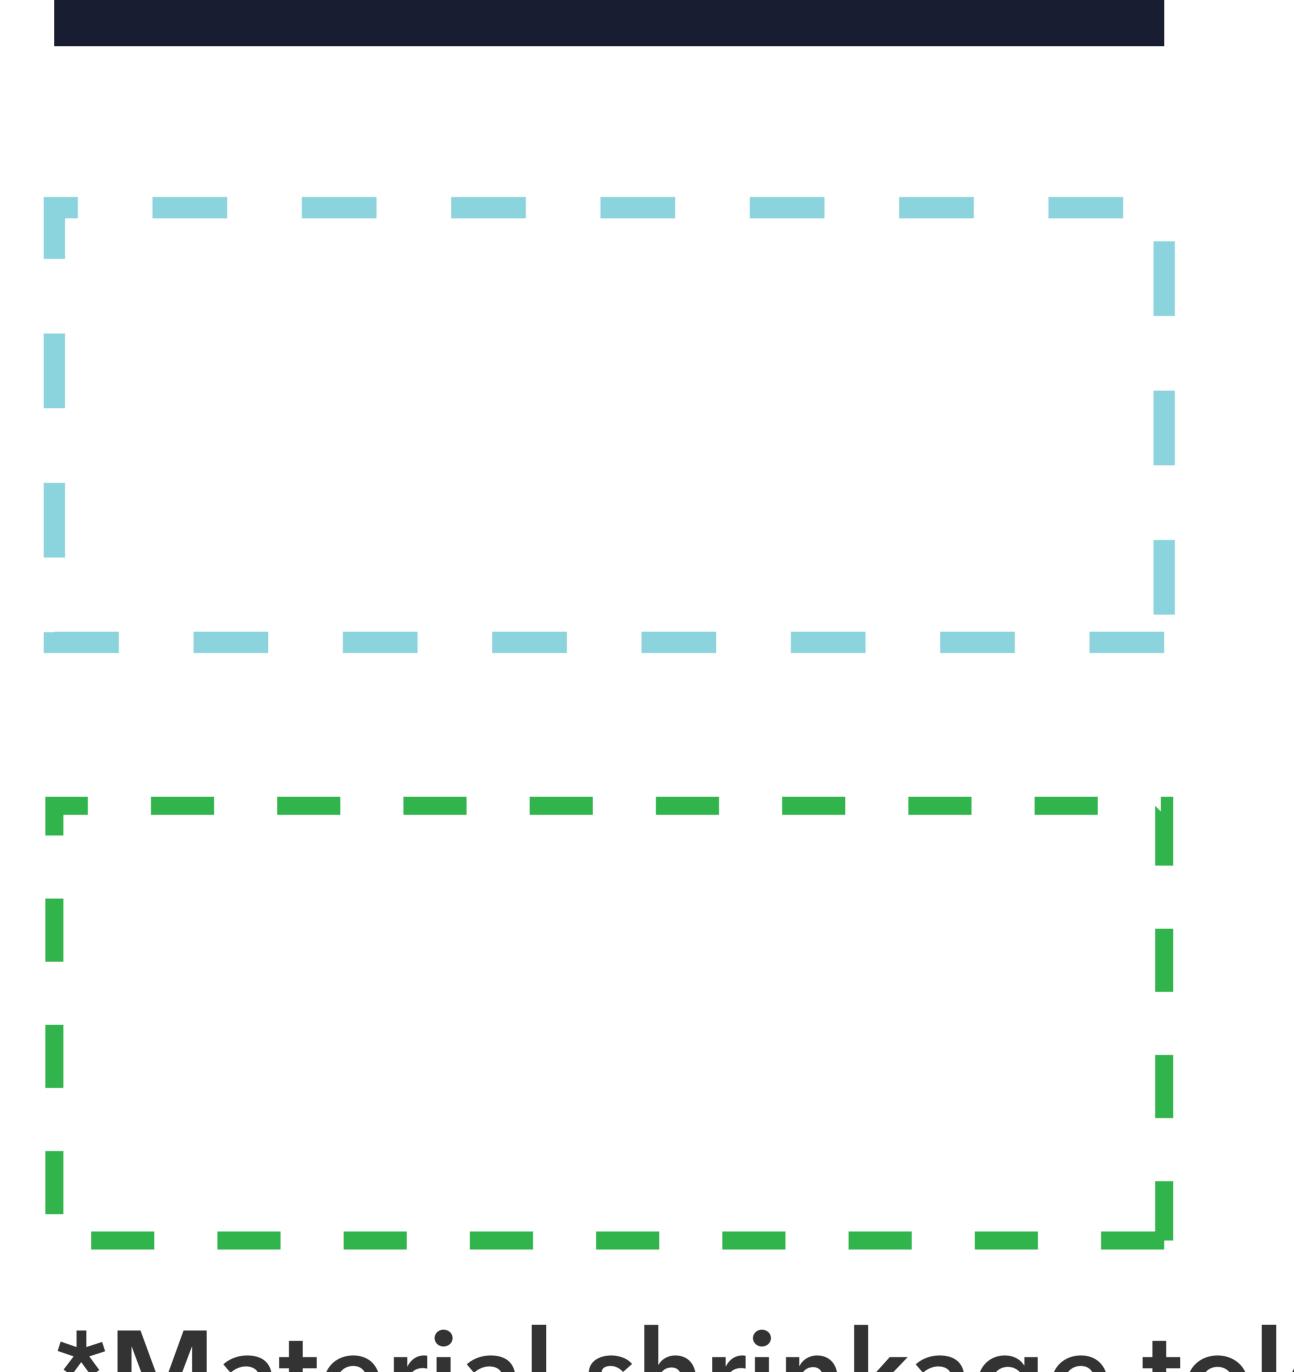

## TEMPLATE **Curved Zipper Wall** 300x230 cm FRONT

| r                                                                                                                                                      |  |
|--------------------------------------------------------------------------------------------------------------------------------------------------------|--|
|                                                                                                                                                        |  |
|                                                                                                                                                        |  |
|                                                                                                                                                        |  |
|                                                                                                                                                        |  |
|                                                                                                                                                        |  |
|                                                                                                                                                        |  |
|                                                                                                                                                        |  |
| TEMPLATE                                                                                                                                               |  |
| Curved Zipper Wall                                                                                                                                     |  |
|                                                                                                                                                        |  |
| 300x230 cm                                                                                                                                             |  |
| <b>ΒΛ</b> <u><u></u><u></u><u></u><u></u><u></u><u></u><u></u><u></u><u></u><u></u><u></u><u></u><u></u><u></u><u></u><u></u><u></u><u></u><u></u></u> |  |
| BACK                                                                                                                                                   |  |
| I<br>Drint Δroo                                                                                                                                        |  |
| Print Area                                                                                                                                             |  |
|                                                                                                                                                        |  |
|                                                                                                                                                        |  |
| Safety Area                                                                                                                                            |  |
|                                                                                                                                                        |  |
|                                                                                                                                                        |  |
| Visible Area*                                                                                                                                          |  |
|                                                                                                                                                        |  |
| *Material shrinkage tolerance<br>up to 1 cm/meter on the printout                                                                                      |  |
| relative to graphic elements in the file.                                                                                                              |  |
|                                                                                                                                                        |  |
|                                                                                                                                                        |  |
|                                                                                                                                                        |  |
|                                                                                                                                                        |  |
|                                                                                                                                                        |  |
|                                                                                                                                                        |  |
|                                                                                                                                                        |  |
|                                                                                                                                                        |  |
|                                                                                                                                                        |  |
|                                                                                                                                                        |  |
|                                                                                                                                                        |  |
|                                                                                                                                                        |  |

## TEMPLATE Curved Zipper Wall 300x230 cm BACK