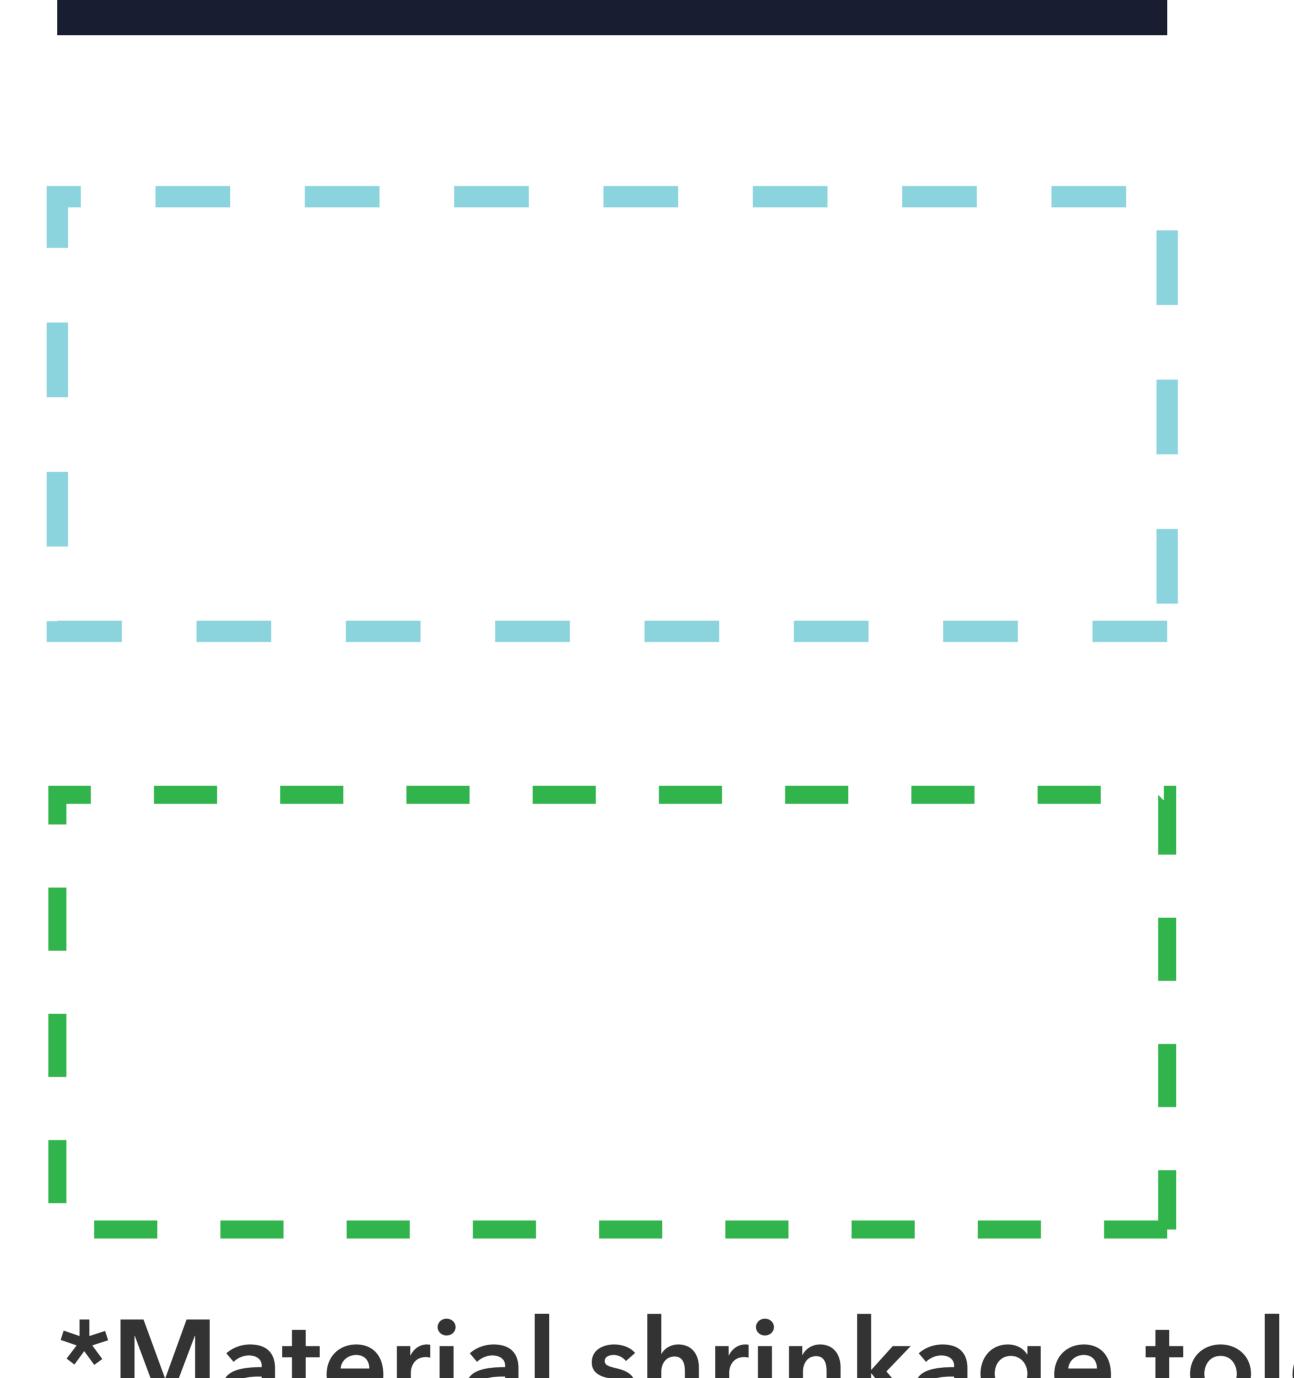

| r                                                                 |  |
|-------------------------------------------------------------------|--|
|                                                                   |  |
|                                                                   |  |
|                                                                   |  |
|                                                                   |  |
|                                                                   |  |
|                                                                   |  |
|                                                                   |  |
| TEMPLATE                                                          |  |
| Curved Zipper Wall                                                |  |
|                                                                   |  |
| 300x230 cm                                                        |  |
| FRONT                                                             |  |
|                                                                   |  |
| I<br>Drint Aroo                                                   |  |
| Print Area                                                        |  |
|                                                                   |  |
| Sofoty Δroo                                                       |  |
| Safety Area                                                       |  |
|                                                                   |  |
|                                                                   |  |
| Visible Area*                                                     |  |
|                                                                   |  |
| *Material shrinkage tolerance<br>up to 1 cm/meter on the printout |  |
| relative to graphic elements in the file.                         |  |
|                                                                   |  |
|                                                                   |  |
|                                                                   |  |
|                                                                   |  |
|                                                                   |  |
|                                                                   |  |
|                                                                   |  |
|                                                                   |  |
|                                                                   |  |
|                                                                   |  |
|                                                                   |  |
|                                                                   |  |

## TEMPLATE **Curved Zipper Wall** 300x230 cm FRONT

| r                                                                                                                                                      |  |
|--------------------------------------------------------------------------------------------------------------------------------------------------------|--|
|                                                                                                                                                        |  |
|                                                                                                                                                        |  |
|                                                                                                                                                        |  |
|                                                                                                                                                        |  |
|                                                                                                                                                        |  |
|                                                                                                                                                        |  |
|                                                                                                                                                        |  |
| TEMPLATE                                                                                                                                               |  |
| Curved Zipper Wall                                                                                                                                     |  |
|                                                                                                                                                        |  |
| 300x230 cm                                                                                                                                             |  |
| <b>ΒΛ</b> <u><u></u><u></u><u></u><u></u><u></u><u></u><u></u><u></u><u></u><u></u><u></u><u></u><u></u><u></u><u></u><u></u><u></u><u></u><u></u></u> |  |
| BACK                                                                                                                                                   |  |
| I<br>Drint Δroo                                                                                                                                        |  |
| Print Area                                                                                                                                             |  |
|                                                                                                                                                        |  |
|                                                                                                                                                        |  |
| Safety Area                                                                                                                                            |  |
|                                                                                                                                                        |  |
|                                                                                                                                                        |  |
| Visible Area*                                                                                                                                          |  |
|                                                                                                                                                        |  |
| *Material shrinkage tolerance<br>up to 1 cm/meter on the printout                                                                                      |  |
| relative to graphic elements in the file.                                                                                                              |  |
|                                                                                                                                                        |  |
|                                                                                                                                                        |  |
|                                                                                                                                                        |  |
|                                                                                                                                                        |  |
|                                                                                                                                                        |  |
|                                                                                                                                                        |  |
|                                                                                                                                                        |  |
|                                                                                                                                                        |  |
|                                                                                                                                                        |  |
|                                                                                                                                                        |  |
|                                                                                                                                                        |  |
|                                                                                                                                                        |  |