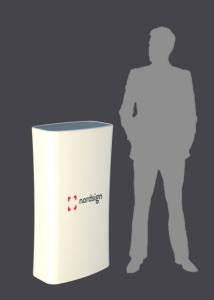

## Quick Oval Counter

## Description:

The Quick Oval Counter is a versatile display solution that combines functionality with ease of setup. Levered system frame allows for easy assembly, and the included carry bag ensures hassle-free transportation. Whether you're promoting products or interacting with customers, this counter delivers both functionality and aesthetics.

## Specifications:

- → Frame material: Aluminium + Plastic
- → Print material: Elastan BiFlex 240g B1
- → Countertop color: Black
- → Table size: W:80 cm / D:47 cm / H:100 cm
- → Carton size: 50\*14\*83cm
- → Weight: 10kg
- → Super easy to assemble
- → Transport bag included