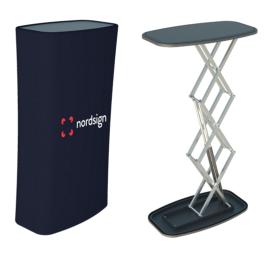

## Quick Oval Counter

## Description:

The Quick Oval Counter is a versatile display solution that combines functionality with ease of setup. Levered system frame allows for easy assembly, and the included carry bag ensures hassle-free transportation. Whether you're promoting products or interacting with customers, this counter delivers both functionality and aesthetics.

## Specifications:

- → Frame material: Aluminium + Plastic
- → Print material: Elastan BiFlex 240g B1
- → Countertop color: Black
- → Table size: W:80 cm / D:47 cm / H:100 cm
- → Carton size: 50\*14\*83cm
- → Weight: 10kg
- → Super easy to assemble
- → Transport bag included