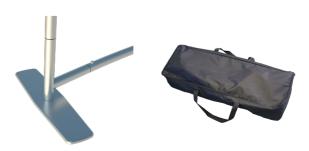

## Specifications:

- → Frame material: Aluminium
- → Print material: Elastan BiFlex 240g B1
- → Weight: 8kg
- $\rightarrow$  Two sizes available:

• 300\*230 cm

- 300\*248 cm
- → Width: 300 cm
- → Depth: 55 cm
- → Foot size: 38x8 cm
- → The frame easy to assemble
- → Transport bag included

## Description:

The **Curved Zipper Wall** is a lightweight tubular aluminum presentation frame. It can be quickly assembled, resulting in a taut and wrinkle-free display. Available in sizes 300x230 cm and 300x248 cm (with the extension frame), this versatile wall accommodates both single-sided and double-sided BiFlex material prints. Additionally, it comes with a convenient transport bag.