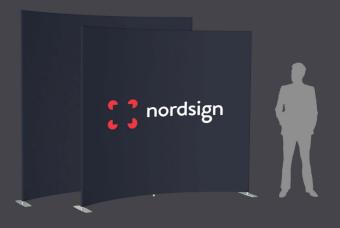

## Curved Zipper Wall

## Description:

The **Curved Zipper Wall** is a lightweight tubular aluminum presentation frame. It can be quickly assembled, resulting in a taut and wrinkle-free display. Available in sizes 300x230 cm and 300x248 cm (with the extension frame), this versatile wall accommodates both single-sided and double-sided BiFlex material prints. Additionally, it comes with a convenient transport bag.