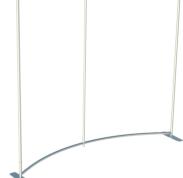

## Specifications:

- → Frame material: Aluminium
- → Print material: Elastan BiFlex 240g B1
- → Weight: 8kg
- $\rightarrow$  Two sizes available:

• 300\*230 cm

- 300\*248 cm
- → Width: 300 cm
- → Depth: 55 cm
- → Foot size: 38x8 cm
- → The frame easy to assemble
- → Transport bag included