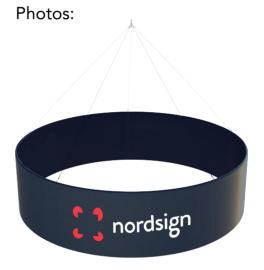

## Description:

The Ceiling Circle Display is a lightweight fabric hanging system designed for events and exhibitions. It features a double-sided print on flexible BiFlex material, mounted on a 300 cm diameter aluminum frame. The printed graphics are fire-retardant and secured with zippers. This eye-catching display is an excellent way to advertise your location at events or exhibitions.

## Specifications:

- → Frame material: Aluminium
- → Print material: Elastan BiFlex 240g B1
- → Size: Diameter 300 cm / Height 60 cm
- → Length of ropes in the set: 300 cm
- → Total print size: 925x115 cm
- → Weight: 11 kg
- → The frame easy to assemble
- → Carton size: 85\*30\*30 cm
- → Transport bag included